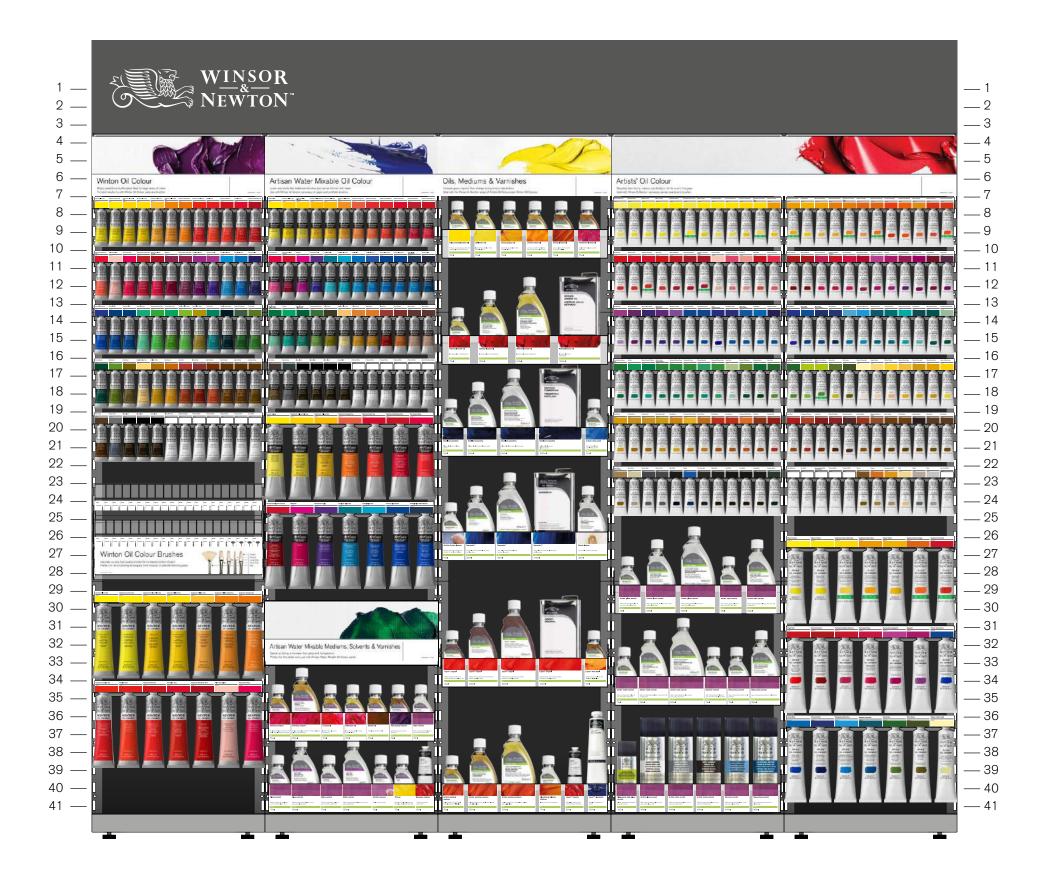

## Oil Merchandising Planogram

| Winton Oil Colour Range                          | SKUs in overall range | SKUs in overall planogram |              |
|--------------------------------------------------|-----------------------|---------------------------|--------------|
| Winton Oil Colour 37ml Tubes                     | 54 colours            | F                         | Full range*  |
| Winton Oil Colour 200ml Tubes                    | 54 colours            | R                         | 14 SKUs      |
| Winton Oil Colour Sets                           | 6 SKUs                | NA                        | Not included |
| Winton Oil Brushes                               | 40 SKUs               | F                         | Full range   |
| Winton Oil Brush Sets                            | 6 SKUs                | NA                        | Not included |
| Artists' Oil Colour Range                        |                       |                           |              |
| Artists' Oil Colour 37ml Tubes                   | 133 colours           | F                         | Full range*  |
| Artists' Oil Colour 200ml Tubes                  | 42 colours            | R                         | 21 SKUs      |
| Artists' Oil Colour Sets                         | 2 SKUs                | NA                        | Not included |
| Artisan Water Mixable Oil Colour Range           |                       |                           |              |
| Artisan Water Mixable Oil Colour 37ml Tubes      | 40 colours            | F                         | Full range*  |
| Artisan Water Mixable Oil Colour 200ml Tubes     | 29 colours            | R                         | 14 SKUs      |
| Artisan Water Mixable Oil Colour Sets            | 7 SKUs                | NA                        | Not included |
| Artisan Oil Brushes                              | 27 SKUs               | NA                        | Not included |
| Griffin Alkyd Fast Drying Oil Colour Range       |                       |                           |              |
| Griffin Alkyd Fast Drying Oil Colour 37ml Tubes  | 48 colours            | NA                        | Not included |
| Griffin Alkyd Fast Drying Oil Colour 200ml Tubes | 1 colour              | NA                        | Not included |
| Artists' Hog Brushes                             |                       |                           |              |
| Artists' Hog Brushes                             | 28 SKUs               | NA                        | Not included |
| Artists' Oil Synthetic Hog Brushes               |                       |                           |              |
| Artists' Oil Synthetic Hog Brushes               | 40 SKUs               | NA                        | Not included |
| Oil Colour Mediums                               |                       |                           |              |
| 75ml Bottle                                      | 22 SKUs               | R                         | 19 SKUs      |
| 250ml Bottle                                     | 13 SKUs               | R                         | 10 SKUs      |
| 500ml Bottle                                     | 13 SKUs               | R                         | 7 SKUs       |
| 1L Can                                           | 5 SKUs                | R                         | 4 SKUs       |
| 2.5L Can                                         | 2 SKUs                | NA                        | Not included |
| 500ml Tin                                        | 1 SKU                 | NA                        | Not included |
| 1L Tin                                           | 1 SKU                 | NA                        | Not included |
| 250ml Pot                                        | 1 SKU                 | NA                        | Not included |
| 60ml Tube                                        | 1 SKU                 | F                         | Full range   |
| 200ml Tube                                       | 2 SKU                 | R                         | 1 SKU        |
| 150ml Spray                                      | 7 SKUs                | R                         | 1 SKU        |
| 400ml Spray                                      | 7 SKUs                | R                         | 5 SKUs       |
| Water Mixable Oil Colour Mediums                 |                       |                           |              |
| 75ml Bottle                                      | 10 SKUs               | F                         | Full range   |
| 250ml Bottle                                     | 8 SKUs                | R                         | 3 SKUs       |
| 60ml Tube                                        | 1 SKU                 | F                         | Full range   |
| 200ml Tube                                       | 1 SKU                 | NA                        | Not included |