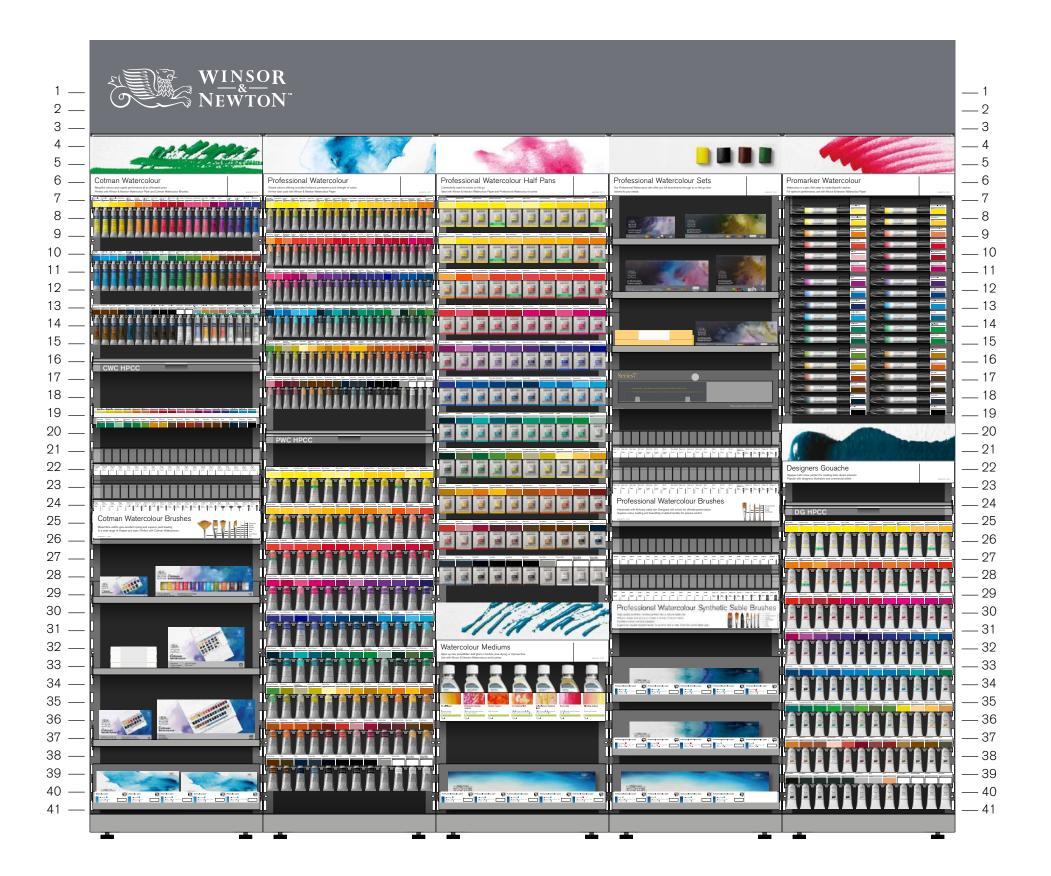

## Planogram 5 Bay

| Professional Watercolour Range             | SKUs in overall range | SKUs in d | overall planogram |
|--------------------------------------------|-----------------------|-----------|-------------------|
| Professional Watercolour 5ml Tubes         | 109 colours           | F         | Full range*       |
| Professional Watercolour 14ml Tubes        | 109 colours           | F         | Full range*       |
| Professional Watercolour Brushes           | 32 SKUs               | F         | 40 SKUs*          |
| Professional Watercolour Synthetic Brushes | 31 SKUs               | F         | 40 SKUs*          |
| Series 7 Loose Brushes                     | 22 SKUs               | NA        | Not included      |
| Series 7 Hero Unit                         | 22 SKUs               | R         | 4 SKUs            |
| Professional Watercolour Paper             | 18 SKUs               | R         | 4 SKUs            |
| Professional Watercolour Half Pans         | 108 colours           | F         | Full range*       |
| Professional Watercolour Sticks            | 48 colours            | NA        | Not included      |
| Designers Gouache 14ml Tubes               | 89 colours            | F         | Full range*       |
| Professional Watercolour Mediums           | 12 SKUs               | R         | 7 SKUs            |
| Professional Watercolour Sets              | 8 SKUs                | R         | 3 shelves of sets |
| Cotman Watercolour Range                   |                       |           |                   |
| Cotman Watercolour 8ml Tubes               | 48 colours            | F         | Full range        |
| Cotman Watercolour 21ml Tubes              | 48 colours            | NA        | Not included      |
| Cotman Watercolour Half Pans               | 48 colours            | R         | 36 SKUs           |
| Promarker Watercolour                      | 36 colours            | F         | Full range        |
| Watercolour Paper                          | 18 SKUs               | R         | 2 SKUs            |
| Cotman Watercolour Brushes                 | 64 SKUs               | R         | 40 SKUs           |
| Cotman Watercolour Sets                    | 22 SKUs               | R         | 3 shelves of sets |
| Communication                              |                       |           |                   |
| Highlight area                             | NA                    | NA        | Not included      |

Key F Full range R Reduced range NA Not included

\*Includes space for double facings